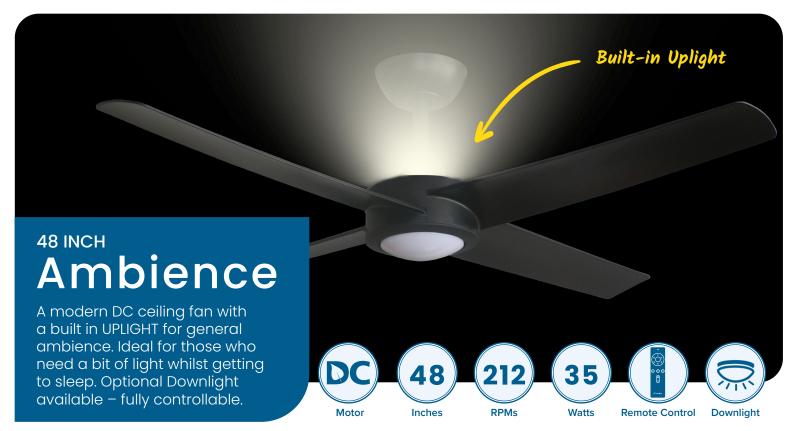

- Energy-efficient & dimmable optional 17W LED Downlight is available with colour changing technology (CCT) so you can choose between Warm, Cool and Daylight temperatures.
- Highly efficient cooling made possible by the energyefficient DC motor, using only 35W on high and as little as 6W on low so you stay cool for less.
- **Enjoy whisper-quiet cooling** thanks to the combination of a silent DC motor and premium polymer blades, so you stay cool with less wind and fan noise.
- Perfect for small bedrooms, home offices and media rooms so you can maintain a consistent decor style throughout your home.

#### AMB48MW

Ambience 48" (122cm) White 4 Blade DC Ceiling Fan

# Fan Finishes - LED Light

The sleek and stylish 17W LED Downlight kit supports dimming and Colour Changing Technology (CCT) to toggle between Warm, Cool, and Daylight temperatures.

Ambience 48" (122cm) Black 4 Blade DC Ceiling Fan with 17W LED Light