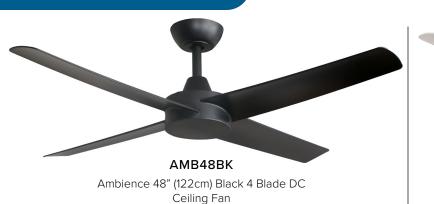

nd media rooms so you can maintain a consistent decor style throughout your home.



#### Local Australian Support

Australian Owned & Operated, our friendly team provides a comprehenesive 3 Year Onsite Warranty.

360fans.com.au/warranty/



# **FAN PERFORMANCE**

| Fan Speed (H:6/M:4/L:1)<br>(Revolutions Per Minute)  | 212 / 164 / 103 RPM        |  |
|------------------------------------------------------|----------------------------|--|
| Energy usage (H:6/M:4/L:1)<br>(Watts)                | 35 W / 17 W / 6 W          |  |
| Airflow volume (H:6/M:4/L:1) (Cubic metres per hour) | 11,235 / 8,430 / 4,927 CMH |  |
| Efficiency (H:6/M:4/L:1)<br>(CMH / W)                | 321 / 496 / 821 CMH / W    |  |



CEILING TO BOTTOM OF MOTOR

CEILING TO BOTTOM OF BLADES

## Fan Finishes - No Light







#### AMB48MW

Ambience 48" (122cm) White 4 Blade DC Ceiling Fan

# Fan Finishes - LED Light



The sleek and stylish 17W LED Downlight kit supports dimming and Colour Changing Technology (CCT) to toggle between Warm, Cool, and Daylight temperatures.



Ambience 48" (122cm) Black 4 Blade DC Ceiling Fan with 17W LED Light



#### AMB48MWLED

Ambience 48" (122cm) White 4 Blade DC Ceiling Fan with 17W LED Light

### **Remote Control**

The Ambience DC ceiling fan includes a stylish 6 speed remote control as standard.

- Enjoy 6 speed settings for your ceiling fan.
- Uplight control including dimming support.
- Downlight control including dimming support.
- · Forward and reverse functions.
- Fan off timers for set and forget convenience.



#### DC Wall Control with Companion Handset

Optio