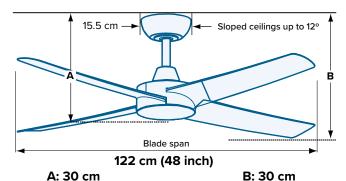

you stay cool with less wind and fan noise.
- Perfect for small bedrooms, home offices and media rooms so you can maintain a consistent decor style throughout your home.



#### Local Australian Support

Australian Owned & Operated, our friendly team provides a comprehenesive 3 Year Onsite Warranty.

360fans.com.au/warranty/



# **FAN PERFORMANCE**

| Fan Speed (H:6/M:4/L:1)<br>(Revolutions Per Minute)  | 212 / 164 / 103 RPM        |  |
|------------------------------------------------------|----------------------------|--|
| Energy usage (H:6/M:4/L:1)<br>(Watts)                | 35 W / 17 W / 6 W          |  |
| Airflow volume (H:6/M:4/L:1) (Cubic metres per hour) | 11,235 / 8,430 / 4,927 CMH |  |
| Efficiency (H:6/M:4/L:1)<br>(CMH / W)                | 321 / 496 / 821 CMH / W    |  |



CEILING TO BOTTOM OF MOTOR

CEILING TO BOTTOM OF BLADES

## Fan Finishes - No Light







#### AMB48MW

Ambience 48" (122cm) White 4 Blade DC Ceiling Fan

# Fan Finishes - LED Light



The sleek and stylish 17W LED Downlight kit supports dimming and Colour Changing Technology (CCT) to toggle between Warm, Cool, and Daylight temperatures.



Ambience 48" (122cm) Black 4 Blade DC Ceiling Fan with 17W LED Light



#### AMB48MWLED

Ambience 48" (122cm) White 4 Blade DC Ceiling Fan with 17W LED Light

### **Remote Control**

The Ambience DC ceiling fan includes a stylish 6 speed remote control as standard.

- Enjoy 6 speed settings for your ceiling fan.
- Uplight control including dimming support.
- Downlight control including dimming support.
- · Forward and reverse functions.
- Fan off tim