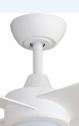

#### AMB48MW

Ambience 48" (122cm) White 4 Blade DC Ceiling Fan

#### AMB48MWLED

Ambience 48" (122cm) White 4 Blade DC Ceiling Fan with 17W LED Light