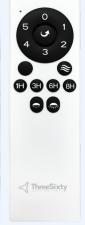

### **Remote Control**

The Ambience DC ceiling fan includes a stylish 6 speed remote control as standard.

- Enjoy 6 speed settings for your ceiling fan.
- Uplight control including dimming support.
- Downlight control including dimming support.
- · Forward and reverse functions.
- Fan off timers for set and forget convenience.