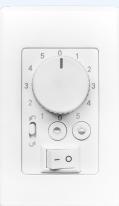

#### DC Wall Control with Companion Handset

Optional accessory replaces the included remote control and receiver.

- 5 Speeds
- Uplight On/Off
- Downlight On/Off
- Isolation Switch
- Companion Handset

SKU: DCW-AMB