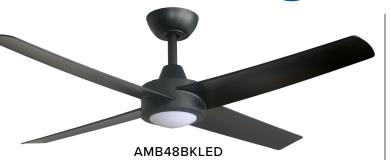

# Fan Finishes - LED Light

The sleek and stylish 17W LED Downlight kit supports dimming and Colour Changing Technology (CCT) to toggle between Warm, Cool, and Daylight temperatures.

Ambience 48" (122cm) Black 4 Blade DC Ceiling Fan with 17W LED Light