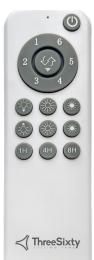

### **Remote Control**

The Ambience DC ceiling fan includes a stylish 6 speed remote control as standard.

- Enjoy 6 speed settings for your ceiling fan.
- Uplight control including dimming support.
- Downlight control including dimming support.
- · Forward and reverse functions.
- Fan off timers for set and forget convenience.