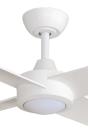

## AMB52MWLED

Ambience 52" (132cm) White 4 Blade DC Ceiling Fan with 17W LED Light