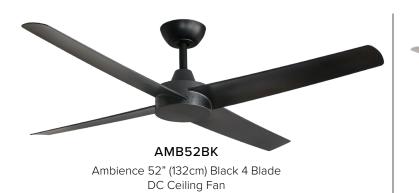

#### AMB52BKLED

Ambience 52" (132cm) Black 4 Blade DC Ceiling Fan with 17W LED Light