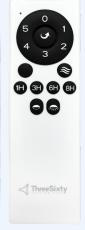

## **Remote Control**

The Ambience DC ceiling fan includes a stylish 6 speed remote control as standard.

- Enjoy 6 speed settings for your ceiling fan.
- Uplight control including dimming support.
- Downlight control including dimming support.
- Forward and reverse functions.
- Fan off timers for set and forget convenience.