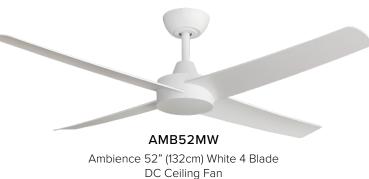

## AMB52MWLED

Ambience 52" (132cm) White 4 Blade DC Ceiling Fan with 17W LED Light