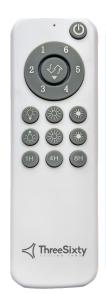

## **Remote Control**

The Ambience DC ceiling fan includes a stylish 6 speed remote control as standard.

- Enjoy 6 speed settings for your ceiling fan.
- Uplight control including dimming support.
- Downlight control including dimming support.
- Forward and reverse functions.
- Fan off timers for set and forget convenience.