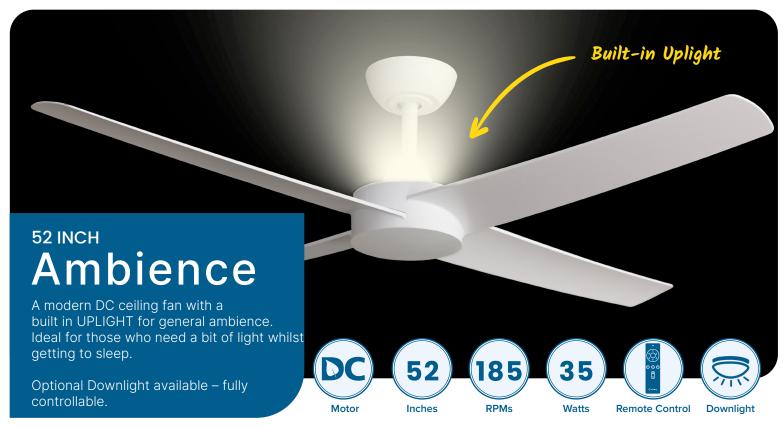

## AMB52MWLED

Ambience 52" (132cm) White 4 Blade DC Ceiling Fan with 17W LED Light

- Energy-efficient & dimmable optional 17W LED Downlight is available with colour changing technology (CCT) so you can choose between Warm, Cool and Daylight temperatures.
- Highly efficient cooling made possible by the energyefficient DC motor, using only 35W on high and as little as 6W on low so you stay cool for less.
- **Enjoy whisper-quiet cooling** thanks to the combination of a silent DC motor and premium polymer blades, so you stay cool with less wind and fan noise.
- Perfect for standard bedrooms and living areas so you can maintain a consistent decor style throughout your home.