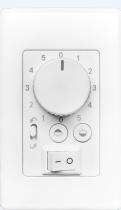

### DC Wall Control with Companion Handset

Optional accessory replaces the included remote control and receiver.

- 5 Speeds
- Uplight On/Off
- Downlight On/Off
- Isolation Switch
- Companion Handset

SKU: DCW-AMB