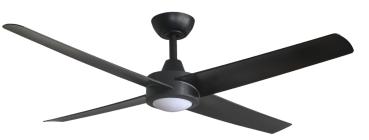

#### AMB52BKLED

Ambience 52" (132cm) Black 4 Blade DC Ceiling Fan with 17W LED Light