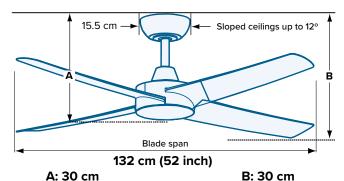

CEILING TO BOTTOM OF MOTOR

CEILING TO BOTTOM OF BLADES

Fan Finishes - LED Light

The sleek and stylish 17W LED Downlight kit supports dimming and Colour Changing Technology (CCT) to toggle between Warm, Cool, and Daylight temperatures.