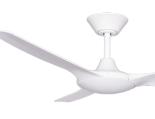

#### DEL52MW

Delta 52" (132cm) Matte White 3 Blade DC Ceiling Fan

#### **DEL52MWLED**

Delta 52" (132cm) Matte White 3 Blade DC Ceiling Fan with 18W CCT LED Light