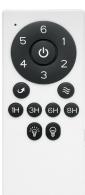

## **Remote Control**

The Delta DC ceiling fan includes a stylish 6 speed remote control as standard.

- Enjoy 6 speed settings for your ceiling
- · Forward and reverse function for yearround comfort.
- · Light on/off and light dimming support.
- · Natural wind mode for a relaxing seabreeze effect.