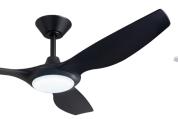

## DEL52BKLED

Delta 52" (132cm) Black 3 Blade DC Ceiling Fan with 18W CCT LED Light

#### DEL52BK

Delta 52" (132cm) Black 3 Blade DC Ceiling Fan