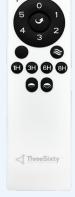

## **Remote Control**

The Delta DC ceiling fan includes a stylish 6 speed remote control as standard.

- Enjoy 6 speed settings for your ceiling
- · Forward and reverse function for yearround comfort.
- · Light on/off and light dimming support.
- · Natural wind mode for a relaxing seabreeze effect.