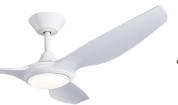

#### **DEL52MWLED**

Delta 52" (132cm) Matte White 3 Blade DC Ceiling Fan with 18W CCT LED Light

#### DEL52MW

Delta 52" (132cm) Matte White 3 Blade DC Ceiling Fan