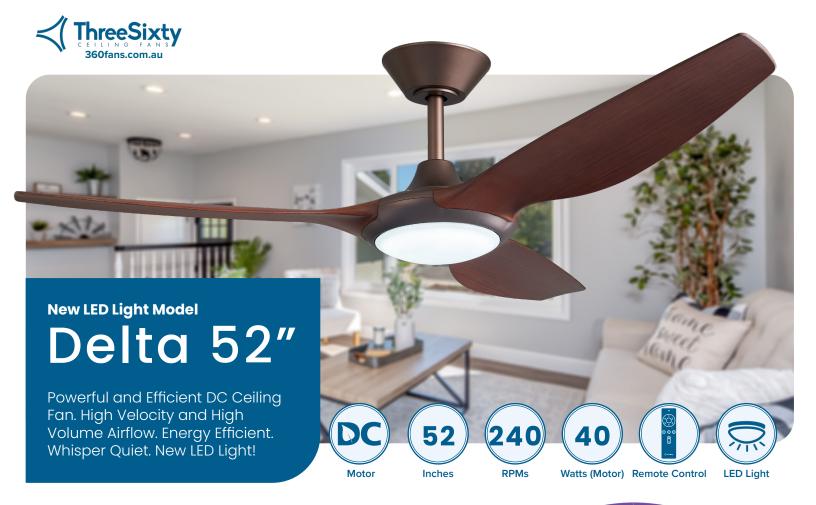

Highly efficient airflow made possible by the energyefficient motor, using only 40W on high and as little as 6W on low so you stay cool for less.

**Enjoy whisper-quiet cooling**, thanks to the combination of a silent DC motor and premium polymer blades, so you stay cool with less wind and fan noise.

# Fan Finishes - LED Light

The dimmable 18W LED light kit supports Colour Changing Technology (CCT) to toggle

between Warm (3000K), Cool (4000K) and Daylight (5000K) colour temperatures.

## **Remote Control**

The Delta DC ceiling fan includes a stylish 6 speed remote control as standard.

- Enjoy 6 speed settings for your ceiling
- · Forward and reverse function for yearround comfort.
- · Light on/off and light dimming support.
- · Natural wind mode for a relaxing seabreeze effect.