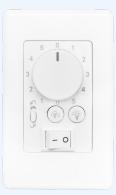

# DC Wall Control with Companion Handset

Optional accessory replaces the included remote control and receiver.

- 5 Speeds
- Light On/Off
- Light Dimming
- Isolation Switch
- Companion Handset