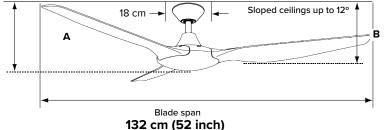

### Local Australian Support

Australian Owned & Operated, our friendly team provides a comprehenesive 3 Year Onsite Warranty.

360fans.com.au/warranty/

A: 32 cm

B: 29 cm
CEILING TO BOTTOM OF BLADES

CEILING TO BOTTOM OF MOTOR