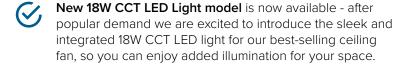

# Fan Finishes - LED Light

The dimmable 18W LED light kit supports Colour Changing Technology (CCT) to toggle

between Warm (3000K), Cool (4000K) and Daylight (5000K) colour temperatures.