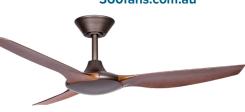

#### DEL520B

Delta 52" (132cm) Oil-rubbed Bronze/Koa 3 Blade DC Ceiling Fan

### **DEL52OBLED**

Delta 52" (132cm) Oil-rubbed Bronze/Koa 3 Blade DC Ceiling Fan with 18W CCT LED Light