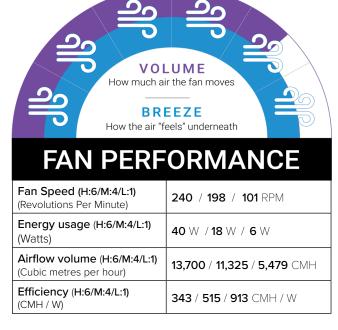

Highly efficient airflow made possible by the energyefficient motor, using only 40W on high and as little as 6W on low so you stay cool for less.

**Enjoy whisper-quiet cooling**, thanks to the combination of a silent DC motor and premium polymer blades, so you stay cool with less wind and fan noise.