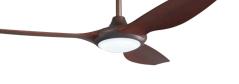

### **DEL52OBLED**

Delta 52" (132cm) Oil-rubbed Bronze/Koa 3 Blade DC Ceiling Fan with 18W CCT LED Light

#### DEL520B

Delta 52" (132cm) Oil-rubbed Bronze/Koa 3 Blade DC Ceiling Fan