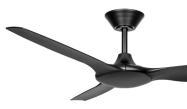

#### DEL52BK

Delta 52" (132cm) Black 3 Blade DC Ceiling Fan

## DEL52BKLED

Delta 52" (132cm) Black 3 Blade DC Ceiling Fan with 18W CCT LED Light