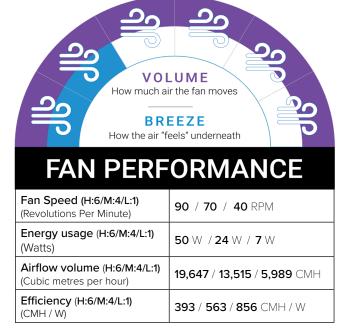

- Moves large volumes of air thanks to the sweeping blade span and aerodynamic blade design, ensuring high airflow volumes ideal for large enclosed spaces.
- Highly efficient airflow made possible by the energyefficient motor, using only 50W on high and as little as 7W on low so you stay cool for less.
- **Enjoy whisper-quiet cooling**, thanks to the combination of a silent DC motor and premium timber blades, so you stay cool with less wind and fan noise.
- Recommended for Indoor use only, the Kirra ceiling fan with timber blades delivers gentle airflow and a stunning design, perfect for large indoor spaces.