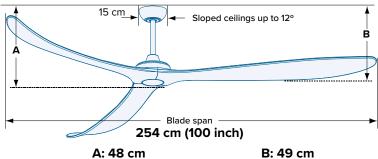

- Moves large volumes of air thanks to the sweeping blade span and aerodynamic blade design, ensuring high airflow volumes ideal for large enclosed spaces.
- Highly efficient airflow made possible by the energyefficient motor, using only 50W on high and as little as 7W on low so you stay cool for less.
- **Enjoy whisper-quiet cooling**, thanks to the combination of a silent DC motor and premium timber blades, so you stay cool with less wind and fan noise.
- Recommended for Indoor use only, the Kirra ceiling fan with timber blades delivers gentle airflow and a stunning design, perfect for large indoor spaces.