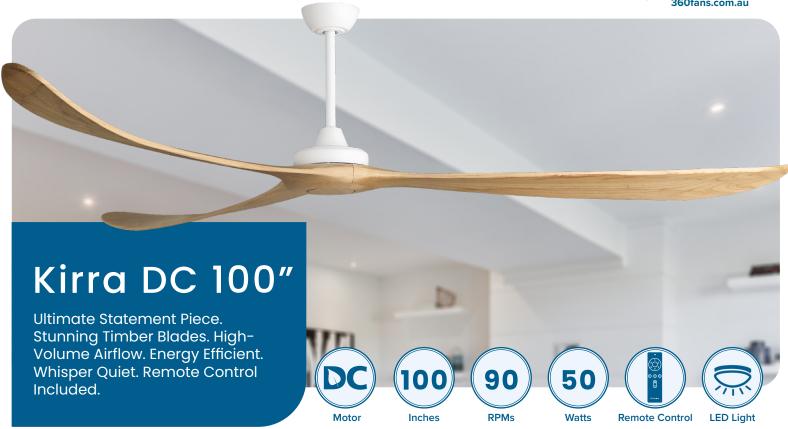

- Moves large volumes of air thanks to the sweeping blade span and aerodynamic blade design, ensuring high airflow volumes ideal for large enclosed spaces.
- Highly efficient airflow made possible by the energyefficient motor, using only 50W on high and as little as 7W on low so you stay cool for less.
- **Enjoy whisper-quiet cooling**, thanks to the combination of a silent DC motor and premium timber blades, so you stay cool with less wind and fan noise.
- Recommended for Indoor use only, the Kirra ceiling fan with timber blades delivers gentle airflow and a stunning design, perfect for large indoor spaces.