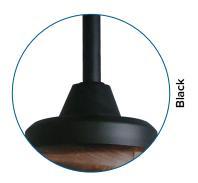

## **Motor Finishes**

The Kirra DC motor is available in Black and Matte White finishes.

|  | MOTORS                           | sku               |
|--|----------------------------------|-------------------|
|  | Kirra DC 100" Motor, Black       | M K100BK-V3       |
|  | Kirra DC 100" Motor, Matte White | M K10 0 M W - V 3 |