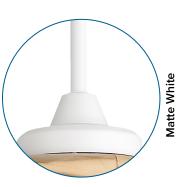

## **Motor Finishes**

The Kirra DC motor is available in Black and Matte White finishes.

|  | MOTORS                           | sku               |
|--|----------------------------------|-------------------|
|  | Kirra DC 100" Motor, Black       | M K100BK-V3       |
|  | Kirra DC 100" Motor, Matte White | M K10 0 M W - V 3 |