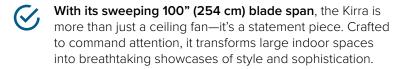

- Moves large volumes of air thanks to the sweeping blade span and aerodynamic blade design, ensuring high airflow volumes ideal for large enclosed spaces.
- Highly efficient airflow made possible by the energyefficient motor, using only 50W on high and as little as 7W on low so you stay cool for less.
- **Enjoy whisper-quiet cooling**, thanks to the combination of a silent DC motor and premium timber blades, so you stay cool with less wind and fan noise.
- Recommended for Indoor use only, the Kirra ceiling fan with timber blades delivers gentle airflow and a stunning design, perfect for large indoor spaces.