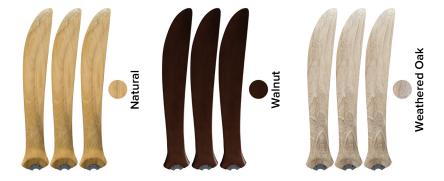

### **Blade Finishes**

The Kirra DC blades are available in Natural, Walnut and Weathered Oak finishes.

| BLADES                                      | sku                 |
|---------------------------------------------|---------------------|
| Kirra DC 100" (254cm) Blades, Natural       | BK100NA-V3          |
| Kirra DC 100" (254cm) Blades, Walnut        | BK100WA-V3          |
| Kirra DC 100" (254cm) Blades, Weathered Oak | B K 1 0 0 W O - V 3 |