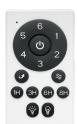

## Remote Control

- 6 speed settings for your ceiling fan.
- Forward and reverse functions.
- · Light on/off and light dimming support.
- Fan Off Timers 1, 3, 6 or 8 hours.
- Natural Breeze Mode.