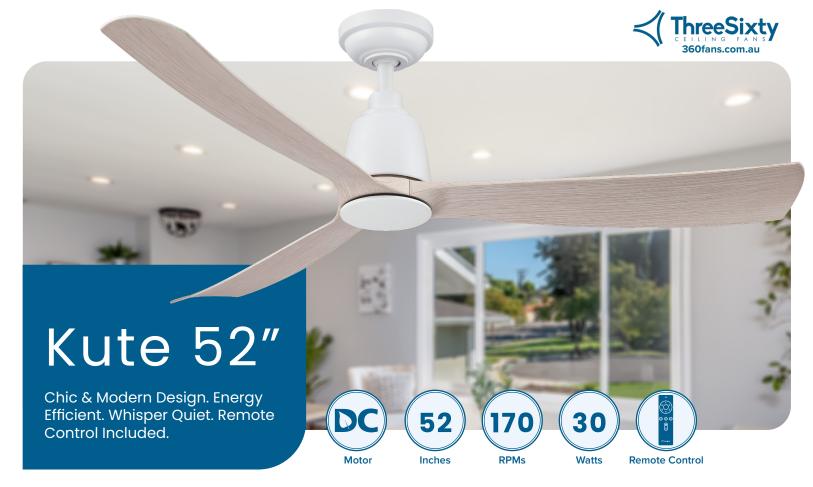

**Add subtle elegance to any space** thanks to the Kute DC ceiling fan's small motor housing and elegant blade shape. Available in 5 different finishes, it includes a remote control and has an optional LED light kit available.

**Kute by name and cute by design**, the Kute ceiling fan has been carefully crafted with a tiny motor housing—only 14cm at its widest point and tapering down to 11cm—for a stunningly subtle and discreet design.

**Long-lasting & weather-resistant polymer blades** are durable, easy to clean as well as being safer and quieter than metal blades.

**High performance DC motor** takes energy efficiency to the extreme, using only 30W on high and as little as 4W on low so you stay cool for less.

**Enjoy whisper-quiet cooling**, thanks to the combination of a silent DC motor and premium polymer blades, available in 44" and 52" sizes for small to medium spaces.

**Perfect for both Indoor & Outdoors¹** so you can maintain your decor style from your bedroom to your living room through to your alfresco dining area.