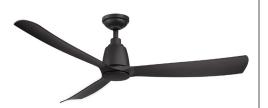

hisper-quiet cooling**, thanks to the combination of a silent DC motor and premium polymer blades, available in 44" and 52" sizes for small to medium spaces.



**Perfect for both Indoor & Outdoors¹** so you can maintain your decor style from your bedroom to your living room through to your alfresco dining area.

<sup>1</sup> Satin Brass finish is recommended for indoor use only



## Local Australian Support

Australian Owned & Operated, our friendly team provides a comprehenesive 3 Year Onsite Warranty.

360fans.com.au/warranty/





132 cm (52 inch)

A: 32 cm
CEILING TO BOTTOM OF MOTOR

B: 30 cm

CEILING TO BOTTOM OF BLADES



#### **KUT52GRWE**

Kute 52" (132cm) Graphite/Weathered Wood 3 Blade DC Ceiling Fan



#### KUT52SBMW

Kute 52" (132cm) Satin Brass/White 3 Blade DC Ceiling Fan



### KUT52BK

Kute 52" (132cm) Black/Black 3 Blade DC Ceiling Fan



#### KUT52WH

Kute 52" (132cm) White/White 3 Blade DC Ceiling Fan



#### KUT52WHWO

Kute 52" (132cm) White/Washed Oak 3 Blade DC Ceiling Fan

# **Remote Control**

The Kute DC ceiling fan includes a stylish 6 speed remote control as standard.

- Enjoy 6 speed settings for your ceiling fan.
- Forward and reverse function for year-round comfort.
- · Convenient fan off timer function built in.
- Light on/off and light dimming support.



## **Downrods**

For high ceilings, conisder a longer downrod to help bring your ceiling fan lower and improve performance.

|             | 90 cm (36") | 180 cm (72") |
|-------------|-------------|--------------|
| Black       | DR3-36BL    | DR3-72BL     |
| Graphite    | DR3-36GR    |