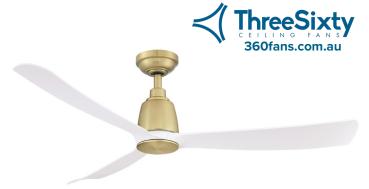

0W on high and as little as 4W on low so you stay cool for less.



**Enjoy whisper-quiet cooling**, thanks to the combination of a silent DC motor and premium polymer blades, available in 44" and 52" sizes for small to medium spaces.



**Perfect for both Indoor & Outdoors¹** so you can maintain your decor style from your bedroom to your living room through to your alfresco dining area.

<sup>1</sup> Satin Brass finish is recommended for indoor use only



## Local Australian Support

Australian Owned & Operated, our friendly team provides a comprehenesive 3 Year Onsite Warranty.

360fans.com.au/warranty/





132 cm (52 inch)

A: 32 cm
CEILING TO BOTTOM OF MOTOR

B: 30 cm

CEILING TO BOTTOM OF BLADES



#### **KUT52GRWE**

Kute 52" (132cm) Graphite/Weathered Wood 3 Blade DC Ceiling Fan



#### KUT52SBMW

Kute 52" (132cm) Satin Brass/White 3 Blade DC Ceiling Fan



### KUT52BK

Kute 52" (132cm) Black/Black 3 Blade DC Ceiling Fan



#### KUT52WH

Kute 52" (132cm) White/White 3 Blade DC Ceiling Fan



#### KUT52WHWO

Kute 52" (132cm) White/Washed Oak 3 Blade DC Ceiling Fan

# **Remote Control**

The Kute DC ceiling fan includes a stylish 6 speed remote control as standard.

- Enjoy 6 speed settings for your ceiling fan.
- Forward and reverse function for year-round comfort.
- · Convenient fan off timer function built in.
- Light on/off and light dimming support.



## **Downrods**

For high ceilings, conisder a longer downrod to help bring your ceiling fan lower and improve performance.

|             | 90 cm (36") | 180 cm (72") |
|-------------|-------------|--------------