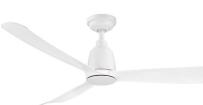

or and premium polymer blades, available in 44" and 52" sizes for small to medium spaces.



**Perfect for both Indoor & Outdoors¹** so you can maintain your decor style from your bedroom to your living room through to your alfresco dining area.

<sup>1</sup> Satin Brass finish is recommended for indoor use only



## Local Australian Support

Australian Owned & Operated, our friendly team provides a comprehenesive 3 Year Onsite Warranty.

360fans.com.au/warranty/





132 cm (52 inch)

A: 32 cm
CEILING TO BOTTOM OF MOTOR

B: 30 cm

CEILING TO BOTTOM OF BLADES



#### **KUT52GRWE**

Kute 52" (132cm) Graphite/Weathered Wood 3 Blade DC Ceiling Fan



#### KUT52SBMW

Kute 52" (132cm) Satin Brass/White 3 Blade DC Ceiling Fan



### KUT52BK

Kute 52" (132cm) Black/Black 3 Blade DC Ceiling Fan



#### KUT52WH

Kute 52" (132cm) White/White 3 Blade DC Ceiling Fan



#### KUT52WHWO

Kute 52" (132cm) White/Washed Oak 3 Blade DC Ceiling Fan

# **Remote Control**

The Kute DC ceiling fan includes a stylish 6 speed remote control as standard.

- Enjoy 6 speed settings for your ceiling fan.
- Forward and reverse function for year-round comfort.
- · Convenient fan off timer function built in.
- Light on/off and light dimming support.



## **Downrods**

For high ceilings, conisder a longer downrod to help bring your ceiling fan lower and improve performance.

|             | 90 cm (36") | 180 cm (72") |
|-------------|-------------|--------------|
| Black       | DR3-36BL    | DR3-72BL     |
| Graphite    | DR3-36GR    | N/A          |
| Matte White | DR3-36MW    | DR3-72MW     |
| Satin