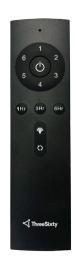

# **Remote Control**

The Kute DC ceiling fan includes a stylish 6 speed remote control as standard.

- Enjoy 6 speed settings for your ceiling fan.
- Forward and reverse function for year-round comfort.
- · Convenient fan off timer function built in.
- Light on/off and light dimming support.