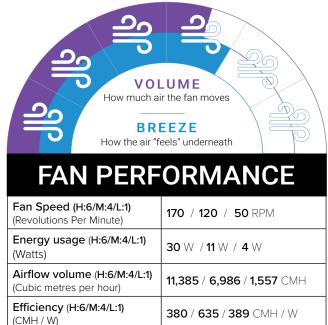

**Long-lasting & weather-resistant polymer blades** are durable, easy to clean as well as being safer and quieter than metal blades.

**High performance DC motor** takes energy efficiency to the extreme, using only 30W on high and as little as 4W on low so you stay cool for less.