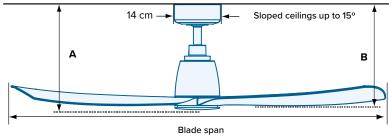

## Local Australian Support

Australian Owned & Operated, our friendly team provides a comprehenesive 3 Year Onsite Warranty.

360fans.com.au/warranty/

132 cm (52 inch)

A: 32 cm
CEILING TO BOTTOM OF MOTOR

B: 30 cm

CEILING TO BOTTOM OF BLADES