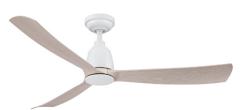

ll to medium spaces.



**Perfect for both Indoor & Outdoors¹** so you can maintain your decor style from your bedroom to your living room through to your alfresco dining area.

<sup>1</sup> Satin Brass finish is recommended for indoor use only



## Local Australian Support

Australian Owned & Operated, our friendly team provides a comprehenesive 3 Year Onsite Warranty.

360fans.com.au/warranty/





132 cm (52 inch)

A: 32 cm
CEILING TO BOTTOM OF MOTOR

B: 30 cm

CEILING TO BOTTOM OF BLADES



#### **KUT52GRWE**

Kute 52" (132cm) Graphite/Weathered Wood 3 Blade DC Ceiling Fan



#### KUT52SBMW

Kute 52" (132cm) Satin Brass/White 3 Blade DC Ceiling Fan



### KUT52BK

Kute 52" (132cm) Black/Black 3 Blade DC Ceiling Fan



#### KUT52WH

Kute 52" (132cm) White/White 3 Blade DC Ceiling Fan



#### KUT52WHWO

Kute 52" (132cm) White/Washed Oak 3 Blade DC Ceiling Fan

# **Remote Control**

The Kute DC ceiling fan includes a stylish 6 speed remote control as standard.

- Enjoy 6 speed settings for your ceiling fan.
- Forward and reverse function for year-round comfort.
- · Convenient fan off timer function built in.
- Light on/off and light dimming support.



## **Downrods**

For high ceilings, conisder a longer downrod to help bring your ceiling fan lower and improve performance.

|             | 90 cm (36") | 180 cm (72") |
|-------------|-------------|--------------|
| Black       | DR3-36BL    | DR3-72BL     |
| Graphite    | DR3-36GR    | N/A          |
| Matte White | DR3-36MW    | DR3-72MW     |
| Satin Brass | DR3-36SB    | N/A          |