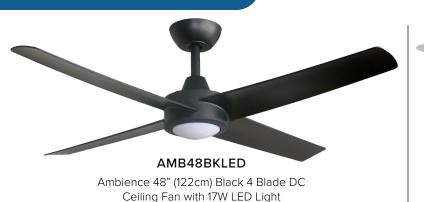

an Support

Australian Owned & Operated, our friendly team provides a comprehenesive 3 Year Onsite Warranty.

360fans.com.au/warranty/



# FAN PERFORMANCE

| Fan Speed (H:6/M:4/L:1)<br>(Revolutions Per Minute)  | 212 / 164 / 103 RPM        |  |
|------------------------------------------------------|----------------------------|--|
| Energy usage (H:6/M:4/L:1)<br>(Watts)                | 35 W / 17 W / 6 W          |  |
| Airflow volume (H:6/M:4/L:1) (Cubic metres per hour) | 11,235 / 8,430 / 4,927 CMH |  |
| Efficiency (H:6/M:4/L:1)<br>(CMH / W)                | 321 / 496 / 821 CMH / W    |  |



CEILING TO BOTTOM OF MOTOR

CEILING TO BOTTOM OF BLADES

## Fan Finishes - No Light





Ceiling Fan

### AMB48MW

Ambience 48" (122cm) White 4 Blade DC Ceiling Fan

## Fan Finishes - LED Light





#### AMB48MWLED

Ambience 48" (122cm) White 4 Blade DC Ceiling Fan with 17W LED Light



The sleek and stylish 17W LED Downlight kit supports dimming and Colour Changing Technology (CCT) to toggle between Warm, Cool, and Daylight temperatures.

## **Remote Control**

The Ambience DC ceiling fan includes a stylish 6 speed remote control as standard.

- Enjoy 6 speed settings for your ceiling fan.
- Uplight control including dimming support.
- Downlight control including dimming support.
- Forward and reverse function for year-round comfort.
- Fan off timers for set and forget convenience.





#### **Smart Ceiling Fans**

Transform your ceiling fan into a Smart Ceiling Fan with the Bond Bridge and control your ceiling fan and light through Google, Apple and Alexa Voice Assistants, and f