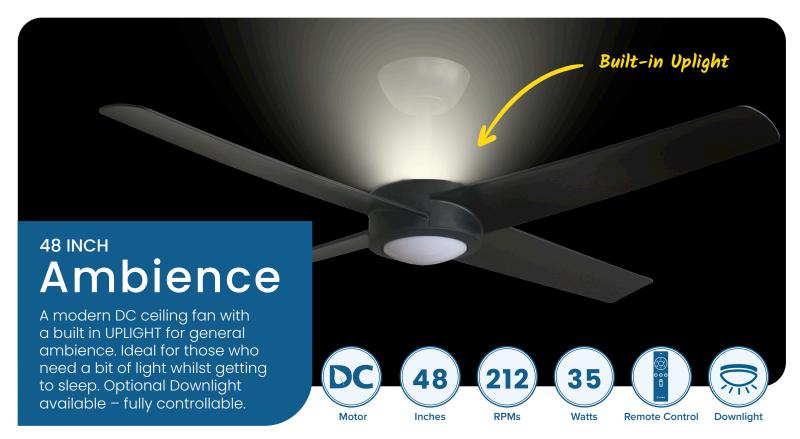

### AMB48MW

Ambience 48" (122cm) White 4 Blade DC Ceiling Fan

# FAN PERFORMANCE

| Fan Speed (H:6/M:4/L:1)<br>(Revolutions Per Minute)  | 212 / 164 / 103 RPM        |  |
|------------------------------------------------------|----------------------------|--|
| Energy usage (H:6/M:4/L:1)<br>(Watts)                | 35 W / 17 W / 6 W          |  |
| Airflow volume (H:6/M:4/L:1) (Cubic metres per hour) | 11,235 / 8,430 / 4,927 CMH |  |
| Efficiency (H:6/M:4/L:1)<br>(CMH / W)                | 321 / 496 / 821 CMH / W    |  |