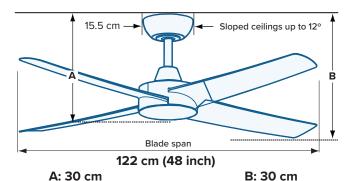

, so you stay cool with less wind and fan noise.
- Perfect for small bedrooms, home offices and media rooms so you can maintain a consistent decor style throughout your home.



#### Local Australian Support

Australian Owned & Operated, our friendly team provides a comprehenesive 3 Year Onsite Warranty.

360fans.com.au/warranty/



# FAN PERFORMANCE

| Fan Speed (H:6/M:4/L:1)<br>(Revolutions Per Minute)  | 212 / 164 / 103 RPM        |  |
|------------------------------------------------------|----------------------------|--|
| Energy usage (H:6/M:4/L:1)<br>(Watts)                | 35 W / 17 W / 6 W          |  |
| Airflow volume (H:6/M:4/L:1) (Cubic metres per hour) | 11,235 / 8,430 / 4,927 CMH |  |
| Efficiency (H:6/M:4/L:1)<br>(CMH / W)                | 321 / 496 / 821 CMH / W    |  |



CEILING TO BOTTOM OF MOTOR

CEILING TO BOTTOM OF BLADES

## Fan Finishes - No Light





Ceiling Fan

### AMB48MW

Ambience 48" (122cm) White 4 Blade DC Ceiling Fan

## Fan Finishes - LED Light





#### AMB48MWLED

Ambience 48" (122cm) White 4 Blade DC Ceiling Fan with 17W LED Light



The sleek and stylish 17W LED Downlight kit supports dimming and Colour Changing Technology (CCT) to toggle between Warm, Cool, and Daylight temperatures.

## **Remote Control**

The Ambience DC ceiling fan includes a stylish 6 speed remote control as standard.

- Enjoy 6 speed settings for your ceiling fan.
- Uplight control including dimming support.
- Downlight control including dimming support.
- Forward and reverse function for year-round comfort.
- Fan off timers for set and forget convenience.