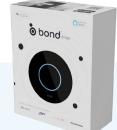

#### **Smart Ceiling Fans**

Transform your ceiling fan into a Smart Ceiling Fan with the Bond Bridge and control your ceiling fan and light through Google, Apple and Alexa Voice Assistants, and from your smart devices.

SKU: BD-1000