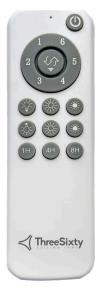

## **Remote Control**

The Ambience DC ceiling fan includes a stylish 6 speed remote control as standard.

- Enjoy 6 speed settings for your ceiling fan.
- Uplight control including dimming support.
- Downlight control including dimming support.
- Forward and reverse function for year-round comfort.
- Fan off timers for set and forget convenience.