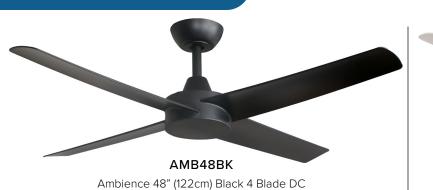

es and media rooms so you can maintain a consistent decor style throughout your home.



#### Local Australian Support

Australian Owned & Operated, our friendly team provides a comprehenesive 3 Year Onsite Warranty.

360fans.com.au/warranty/



# FAN PERFORMANCE

| Fan Speed (H:6/M:4/L:1)<br>(Revolutions Per Minute)  | 212 / 164 / 103 RPM        |  |
|------------------------------------------------------|----------------------------|--|
| Energy usage (H:6/M:4/L:1)<br>(Watts)                | 35 W / 17 W / 6 W          |  |
| Airflow volume (H:6/M:4/L:1) (Cubic metres per hour) | 11,235 / 8,430 / 4,927 CMH |  |
| Efficiency (H:6/M:4/L:1)<br>(CMH / W)                | 321 / 496 / 821 CMH / W    |  |



CEILING TO BOTTOM OF MOTOR

CEILING TO BOTTOM OF BLADES

## Fan Finishes - No Light





Ceiling Fan

### AMB48MW

Ambience 48" (122cm) White 4 Blade DC Ceiling Fan

## Fan Finishes - LED Light





#### AMB48MWLED

Ambience 48" (122cm) White 4 Blade DC Ceiling Fan with 17W LED Light



The sleek and stylish 17W LED Downlight kit supports dimming and Colour Changing Technology (CCT) to toggle between Warm, Cool, and Daylight temperatures.

## **Remote Control**

The Ambience DC ceiling fan includes a stylish 6 speed remote control as standard.

- Enjoy 6 speed settings for your ceiling fan.
- Uplight control including dimming support.
- Downlight control including dimming support.
- Forward and reverse function for year-round comfort.
- Fan off timers for set and forget convenience.





#### **Smart Ceiling Fans**

Transform your ceiling fan into a Smart Ceiling Fan with th