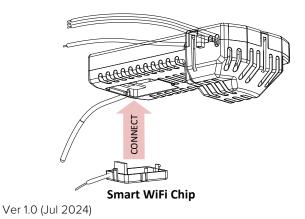

## Transform your ceilng fan into a Smart Fan with the Smart WiFi Chip

Enjoy the ultimate convenience, with voice and smartphone app control using your favourite voice assistant. The optional WiFi module (chip) upgrades your ceiling fan, offering:

- tuyດ app control for each ceiling fan (iOS & Android)
- Smart voice assistant integration
- Control your ceiling fan using the DC Wall Control
- Control your ceiling fan using the companion handset

| Smart DC Wall Control | Suits models             |
|-----------------------|--------------------------|
| DCW-AMB-WIFI          | Ambience DC (all sizes)  |
| DCW-DEL-WIFI          | Delta DC (all sizes)     |
| DCW-FLJ-WIFI          | FlatJET DC (all sizes)   |
| DCW-SIM45-WIFI        | Simplicity DC (45" only) |
| DCW-SIM52-WIFI        | Simplicity DC (52" only) |
| DCW-SPD52-WIFI        | Spitfire DC (52" only)   |
| DCW-SPD60-WIFI        | Spitfire DC (60" only)   |