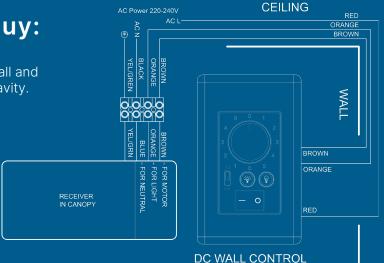

Speak with your installing electrician to confirm that Household Active (RED) wiring can be routed to the wall and up to two wires returned from the wall to the ceiling cavity.

- 1. Can you get 240V Household Active Supply to the wall controller location where you will be mounting the wall control?
- 2. For ceiling fan's that use a light, your electrician will need to return two wires from the wall control back to the ceiling cavity.

### **Electrical specifications of receiver**

Fan DC Motor: 230-250V, ~50 Hz, 50W

LED Light: Max 60W