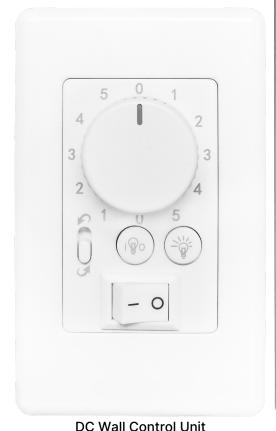

Fan Off Setting

Fan Speed: 5 (High) / 1 (Low)
Turning knob left or right offers same function.

Summer/Winter Reverse button. Slide to change fan direction.

Light On/Off: Press this button to turn the light on or off.

Light Dimming: Press this button for step dimming brightness levels.

Isolation Switch: Used to isolate all power to fan.

**ThreeSixty** 

You can enjoy the convenience of a remote control handset and the reliability of a fixed wall control. Both devices work together - the most recent command from either device will control the fan.