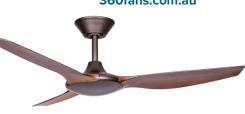

#### DEL520B

Delta 52" (132cm) Oil-rubbed Bronze/Koa 3 Blade DC Ceiling Fan

## DEL52OBLED

Delta 52" (132cm) Oil-rubbed Bronze/Koa 3 Blade DC Ceiling Fan with 18W CCT LED Light

The dimmable 18W LED light kit supports Colour Changing Technology (CCT) to toggle between Warm (3000K), Cool (4000K) and Daylight (5000K) colour temperatures.