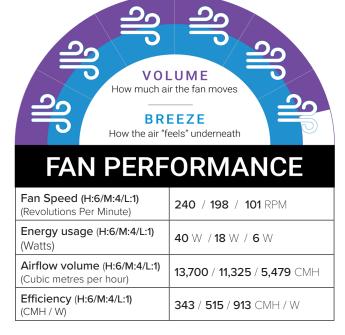

- Highly efficient airflow made possible by the energyefficient motor, using only 40W on high and as little as 6W on low so you stay cool for less.
- **Enjoy whisper-quiet cooling**, thanks to the combination of a silent DC motor and premium polymer blades, so you stay cool with less wind and fan noise.
- Perfect for both Indoor & Outdoors thanks to the allweather polymer construction (a high-grade plastic), so you can maintain your decor style from your living room through to your alfresco outdoor area.