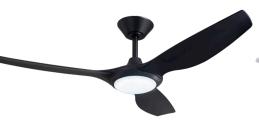

### DEL52BKLED

Delta 52" (132cm) Black 3 Blade DC Ceiling Fan with 18W CCT LED Light