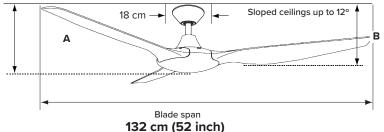

### Local Australian Support

Australian Owned & Operated, our friendly team provides a comprehenesive 3 Year Onsite Warranty.

360fans.com.au/warranty/

A: 32 cm

A: 32 cm B: 29 cm
CEILING TO BOTTOM OF MOTOR CEILING TO BOTTOM OF BLADES