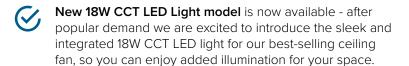

## DEL52OBLED

Delta 52" (132cm) Oil-rubbed Bronze/Koa 3 Blade DC Ceiling Fan with 18W CCT LED Light

The dimmable 18W LED light kit supports Colour Changing Technology (CCT) to toggle between Warm (3000K), Cool (4000K) and Daylight (5000K) colour temperatures.