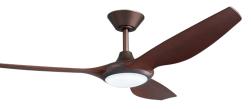

## DEL52OBLED

Delta 52" (132cm) Oil-rubbed Bronze/Koa 3 Blade DC Ceiling Fan with 18W CCT LED Light

The dimmable 18W LED light kit supports Colour Changing Technology (CCT) to toggle between Warm (3000K), Cool (4000K) and Daylight (5000K) colour temperatures.