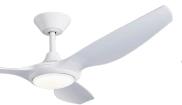

### **DEL52MWLED**

Delta 52" (132cm) Matte White 3 Blade DC Ceiling Fan with 18W CCT LED Light