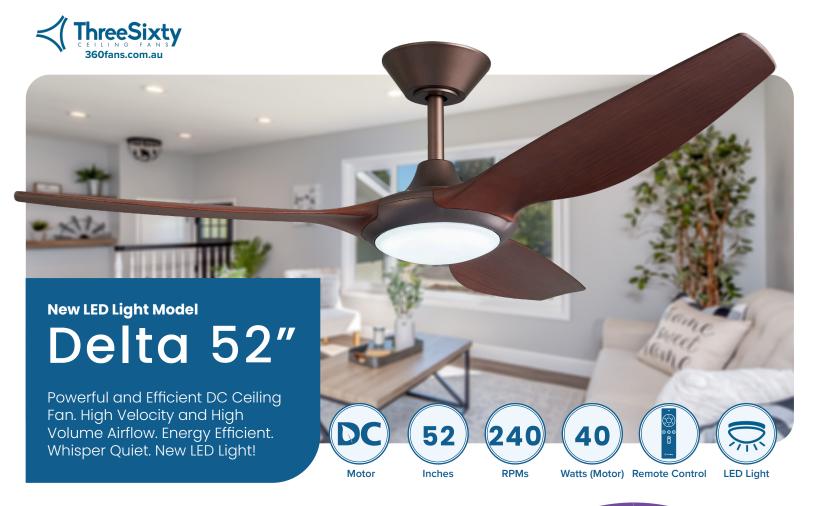

## DEL52OBLED

Delta 52" (132cm) Oil-rubbed Bronze/Koa 3 Blade DC Ceiling Fan with 18W CCT LED Light

The dimmable 18W LED light kit supports Colour Changing Technology (CCT) to toggle between Warm (3000K), Cool (4000K) and Daylight (5000K) colour temperatures.