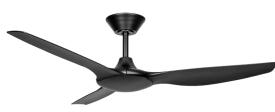

#### DEL52BK

Delta 52" (132cm) Black 3 Blade DC Ceiling Fan

### DEL52BKLED

Delta 52" (132cm) Black 3 Blade DC Ceiling Fan with 18W CCT LED Light