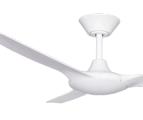

#### DEL52MW

Delta 52" (132cm) Matte White 3 Blade DC Ceiling Fan

### **DEL52MWLED**

Delta 52" (132cm) Matte White 3 Blade DC Ceiling Fan with 18W CCT LED Light