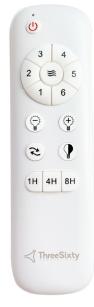

# **Remote Control**

The Delta DC ceiling fan includes a stylish 6 speed remote control as standard.

- Enjoy 6 speed settings for your ceiling fan.
- · Forward and reverse function for year-round comfort.
- · Light on/off and light dimming support.
- · Natural wind mode for a relaxing sea-breeze effect.