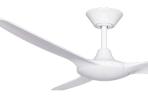

# Fan Finishes - No Light

#### DEL56MW

Delta 56" (142cm) Matte White 3 Blade DC Ceiling Fan

#### **DEL56MWLED**

Delta 56" (142cm) Matte White 3 Blade DC Ceiling Fan with 18W CCT LED Light