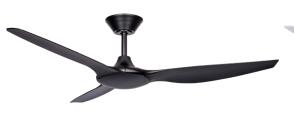

# Fan Finishes - No Light

#### DEL56BK

Delta 56" (142cm) Black 3 Blade DC Ceiling Fan

#### DEL56BKLED

Delta 56" (142cm) Black 3 Blade DC Ceiling Fan with 18W CCT LED Light