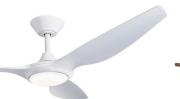

#### DEL56MW

Delta 56" (142cm) Matte White 3 Blade DC Ceiling Fan

#### **DEL56MWLED**

Delta 56" (142cm) Matte White 3 Blade DC Ceiling Fan with 18W CCT LED Light