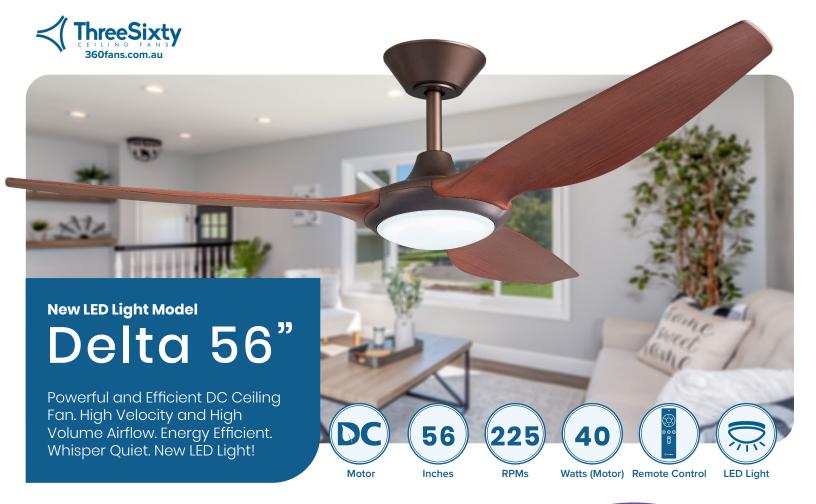

- Highly efficient airflow made possible by the energyefficient motor, using only 40W on high and as little as 6W on low so you stay cool for less.
- **Enjoy whisper-quiet cooling**, thanks to the combination of a silent DC motor and premium polymer blades, so you stay cool with less wind and fan noise.
- Perfect for both Indoor & Outdoors thanks to the allweather polymer construction (a high-grade plastic), so you can maintain your decor style from your living room through to your alfresco outdoor area.



### Local Australian Support

Australian Owned & Operated, our friendly team provides a comprehenesive 3 Year Onsite Warranty.

360fans.com.au/warranty/





A: 32 cm
CEILING TO BOTTOM OF MOTOR

B: 29 cm
CEILING TO BOTTOM OF BLADES

# Fan Finishes - No Light









#### DEL56B