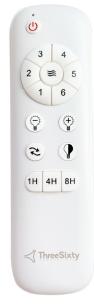

### Remote Control

The Delta DC ceiling fan includes a stylish 6 speed remote control as standard.

- Enjoy 6 speed settings for your ceiling fan.
- Forward and reverse function for year-round comfort.
- Light on/off and light dimming support.
- Natural wind mode for a relaxing sea-breeze effect.