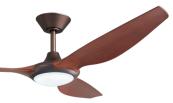

#### DEL56OB

Delta 56" (142cm) Oil-rubbed Bronze/Koa 3 Blade DC Ceiling Fan

### DEL56OBLED

Delta 56" (142cm) Oil-rubbed Bronze/Koa 3 Blade DC Ceiling Fan with 18W CCT LED Light

The dimmable 18W LED light kit supports Colour Changing Technology (CCT) to toggle between Warm (3000K), Cool (4000K) and Daylight (5000K) colour temperatures.