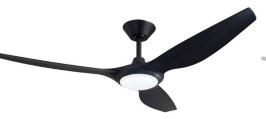

#### DEL56BK

Delta 56" (142cm) Black 3 Blade DC Ceiling Fan

#### DEL56BKLED

Delta 56" (142cm) Black 3 Blade DC Ceiling Fan with 18W CCT LED Light