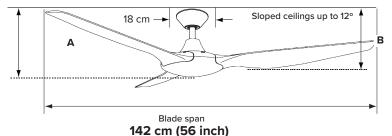

### Local Australian Support

Australian Owned & Operated, our friendly team provides a comprehenesive 3 Year Onsite Warranty.

360fans.com.au/warranty/

A: 32 cm
CEILING TO BOTTOM OF MOTOR

B: 29 cm
CEILING TO BOTTOM OF BLADES