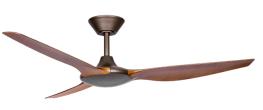

# Fan Finishes - No Light

#### DEL56OB

Delta 56" (142cm) Oil-rubbed Bronze/Koa 3 Blade DC Ceiling Fan

### DEL56OBLED

Delta 56" (142cm) Oil-rubbed Bronze/Koa 3 Blade DC Ceiling Fan with 18W CCT LED Light

The dimmable 18W LED light kit supports Colour Changing Technology (CCT) to toggle between Warm (3000K), Cool (4000K) and Daylight (5000K) colour temperatures.