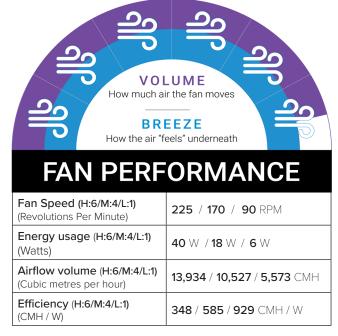

- Highly efficient airflow made possible by the energyefficient motor, using only 40W on high and as little as 6W on low so you stay cool for less.
- **Enjoy whisper-quiet cooling**, thanks to the combination of a silent DC motor and premium polymer blades, so you stay cool with less wind and fan noise.
- Perfect for both Indoor & Outdoors thanks to the allweather polymer construction (a high-grade plastic), so you can maintain your decor style from your living room through to your alfresco outdoor area.